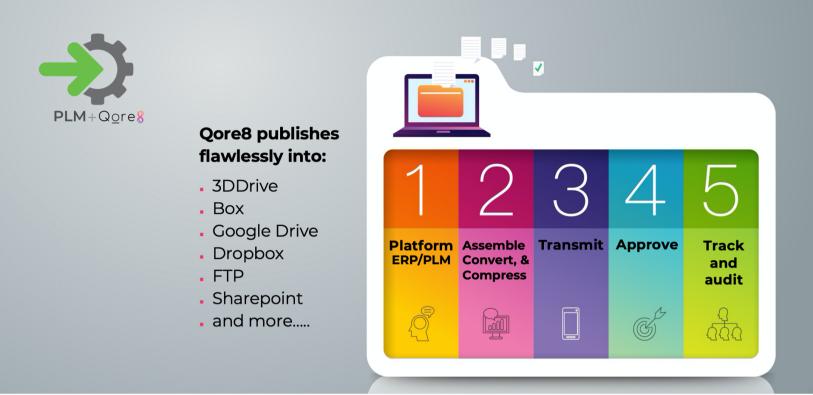

#### what we do

- System Agnostic
- Multiple delivery methods available
- Maximize the platform with conversion and stamping tools
- Revision history tracking
- Documents are time stamped
- Ability to Include Native Files
- Document Compression Available
- Document Archival available
- Custom Document Creator available
- File encryption for secure sharing
- KPI's to measure your success