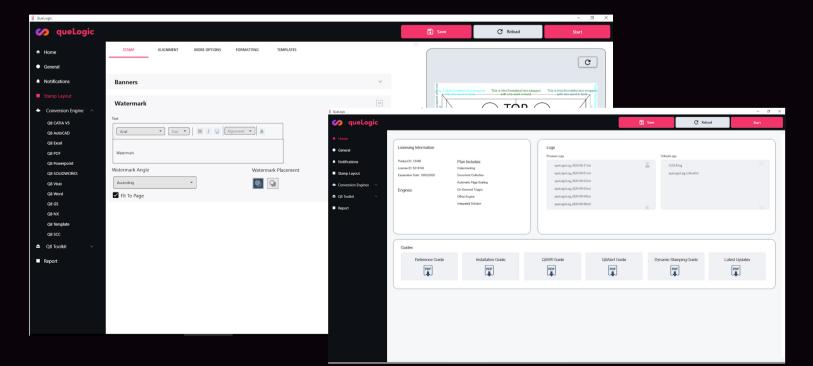

## Dynamic Stamping

- SW system properties captured on the drawing
- Stamped position configurable
- Font style, images, drawing identifiers, company logos, all highly configurable
- Maturity state captured
- Electronic and Digital Signature Capabilities