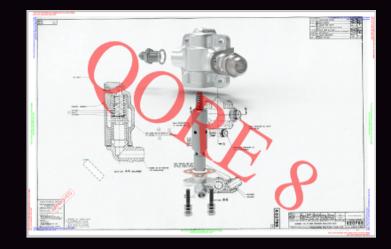

## Dynamic Stamping

- SW system properties captured on the drawing
- Stamped position configurable
- Font style, images, drawing identifiers, company logos, all highly configurable
- Maturity state captured
- Electronic and Digital Signature Capabilities