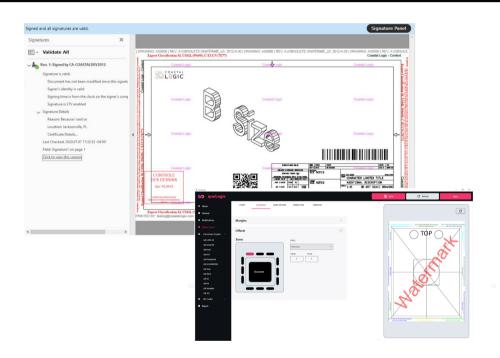

## Dynamic Stamping

- SW system properties captured on the drawing
- Stamped position configurable
- Font style, images, drawing identifiers, company logos, all highly configurable
- Maturity state captured
- Electronic and Digital Signature Capabilities

## **Collaboration Tools**

- Secure traceable sharing of digital assets
- Track revision history through the transmittal tool
- Archiving of design history
- Aggregate additional files, including native files, to create a document package
- Revisions can be made to a single document or an entire document package
- Stamped for protection
- Documents are timed stamped for audit purposes