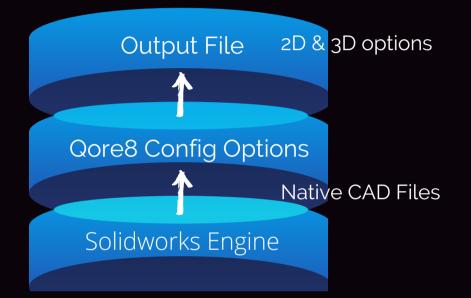

## The Solidworks Collection

THE SMART, SECURE CORE OF DIGITAL TRANSFORMATION

Qore8's Title Block Automation provides users the ability to carry forward SW custom properties to the design while applying additional compliance attributes.